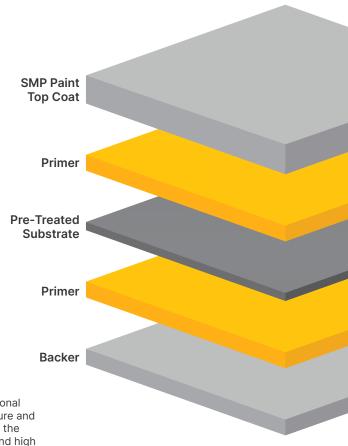

#### **About our High-Performance SMP Paint System**

Our Silicon-Modified Polyester (SMP) paint systems are designed to provide outstanding performance, offering durability and protection that rivals 70% PVDF coatings. Established through years of testing and innovation, these systems utilize a two-coat coil coating process to ensure superior results.

This two-coat SMP coil coating system incorporates ceramic and inorganic pigments to deliver excellent performance and protection against harsh environmental conditions. Specifically tailored for the metal construction industry, this system has been extensively tested to ensure reliability and long-lasting results.