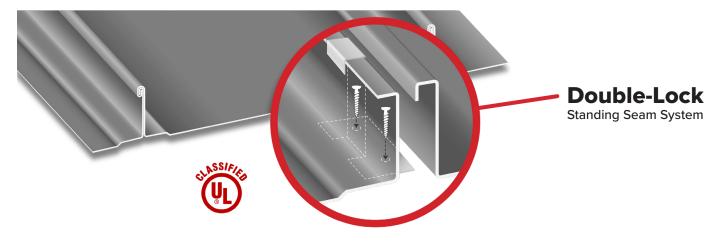

## Platinum Pro II

TANDING SEAM PANEL SYSTEM

Platinum Metals | Platinum Pro II is a double-lock architectural/structural standing seam system that provides a classical look that is supportive of more rigorous wind-load designs required for many architectural projects. The 2" seam height enables the panel to be structurally sound yet architecturally appealing, and its heavy-gauge concealed fasteners allows for maximum thermal movement.