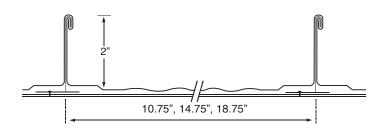

## **Features**

- · 40 Year Limited Lifetime Warranty
- · Minimum length of 36"
- Panel widths 10.75", 14.75", 18.75", custom
- Minimum slope requirement 1:12
- Watertight side lap
- · May be applied over solid or open framing