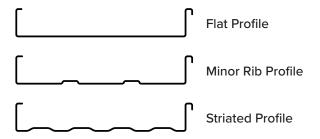

## Platinum Pro II

TANDING SEAM PANEL SYSTEM



Platinum Metals | Platinum Pro II is a double-lock architectural/structural standing seam system that provides a classical look that is supportive of more rigorous wind-load designs required for many architectural projects. The 2" seam height enables the panel to be structurally sound yet architecturally appealing, and its heavy-gauge concealed fasteners allows for maximum thermal movement.



## **Profile Options**





## **Available Product Options**

- 20 Year Weather Tight Warranty
- · Tapered panels
- · Available in steel and aluminum

## **Features**

- · 40 Year Limited Lifetime Warranty
- · Minimum length of 36"
- Panel widths 10.75", 14.75", 18.75", custom
- Minimum slope requirement 1:12
- Watertight side lap
- · May be applied over solid or open framing