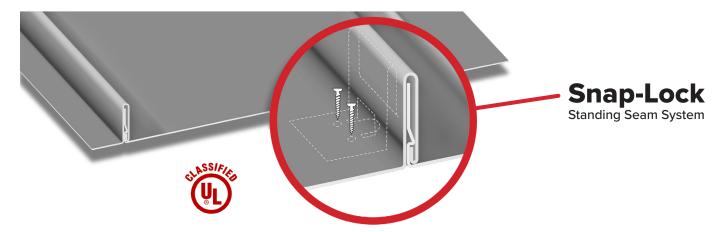

## **Platinum Snap-Lock**

TANDING SEAM PANEL SYSTEM

Platinum Metals | Platinum Snap-Lock is a concealed fastener roof system that offers the designer the classical look of a traditional standing seam panel and the high performance of an architectural system. This panel features a snap-lock 1½ seam height manufactured with optional minor ribs or striations, and its concealed clip to allow for fluid thermal movement.