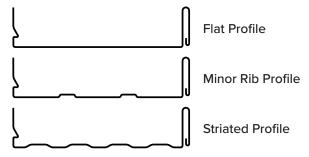

## **Platinum Snap-Lock**

TANDING SEAM PANEL SYSTEM



Platinum Metals | Platinum Snap-Lock is a concealed fastener roof system that offers the designer the classical look of a traditional standing seam panel and the high performance of an architectural system. This panel features a snap-lock 1½ seam height manufactured with optional minor ribs or striations, and its concealed clip to allow for fluid thermal movement.



## **Profile Options**





## **Available Product Options**

- · Tapered panels
- · Available in steel and aluminum

## **Features**

- · 40 Year Limited Lifetime Warranty
- · Minimum length of 36"
- Panel widths 12", 16", 20", custom
- Minimum slope requirement 3:12
- · Watertight side lap
- · Recommended for application over Solid Framing