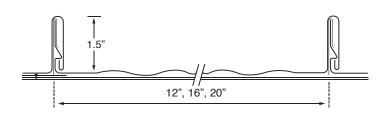

## **Features**

- · 40 Year Limited Lifetime Warranty
- · Minimum length of 36"
- Panel widths 12", 16", 20", custom
- Minimum slope requirement 3:12
- · Watertight side lap
- · Recommended for application over Solid Framing