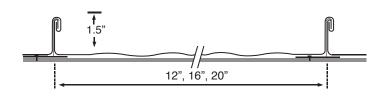

## **Features**

- 40 Year Limited Lifetime Warranty
- · Minimum length of 36"
- Panel widths 12", 16", 20", custom
- Minimum slope requirement 1.5:12
- · Watertight side lap
- · May be applied over solid or open framing