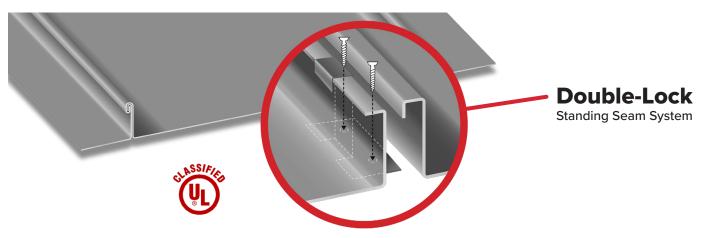

## **Platinum Pro**

TANDING SEAM PANEL SYSTEM

Platinum Metals | Platinum Pro is a double-lock architectural **1.5**" standing seam roofing panel that utilizes the proven seaming process of mechanical locking in conjunction with the floating action of a concealed clip assembly. This design allows for expansion & contraction caused by natural elements, providing a virtually leak-proof roof with exceptional wind uplift ratings.