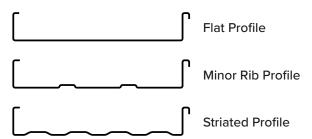

## **Platinum Pro**

TANDING SEAM PANEL SYSTEM



Platinum Metals | Platinum Pro is a double-lock architectural **1.5**" standing seam roofing panel that utilizes the proven seaming process of mechanical locking in conjunction with the floating action of a concealed clip assembly. This design allows for expansion & contraction caused by natural elements, providing a virtually leak-proof roof with exceptional wind uplift ratings.



## **Profile Options**





## **Available Product Options**

- 20 Year Weather Tight Warranty
- · Tapered panels
- · Available in steel and aluminum

## **Features**

- 40 Year Limited Lifetime Warranty
- · Minimum length of 36"
- Panel widths 12", 16", 20", custom
- Minimum slope requirement 1.5:12
- · Watertight side lap
- · May be applied over solid or open framing